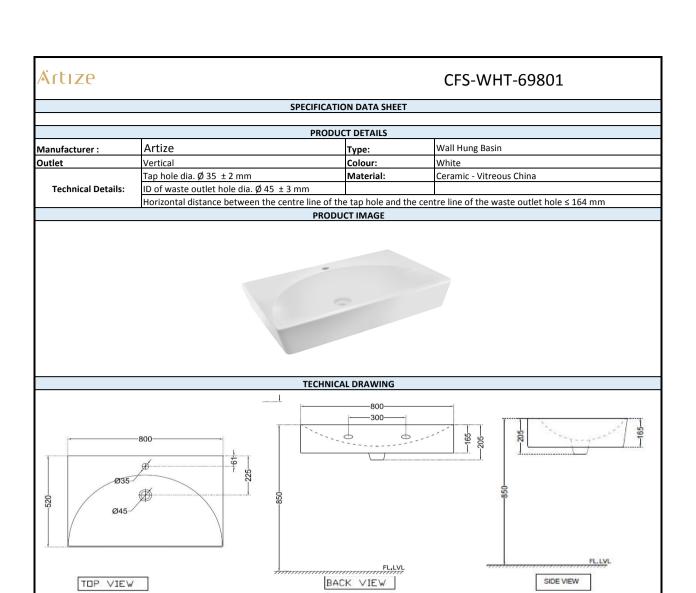

| Product Dimension              | 800x520x165 mm | FEATURES                                              |
|--------------------------------|----------------|-------------------------------------------------------|
| Basin Inner Dimension          | 790x405x125 mm | Basin wih Tap Hole, Exclusive design, Anti Germ Glaze |
| Product Weight                 | 18.0 kg.       |                                                       |
| ACCESSORIES INCLUDED           |                |                                                       |
| Rag bolt                       |                | ZPS-SNS-RB08                                          |
|                                |                |                                                       |
| CERTIFICATION                  |                |                                                       |
| Compliance : EN 14688:2015 (E) |                | <b>C</b> €                                            |